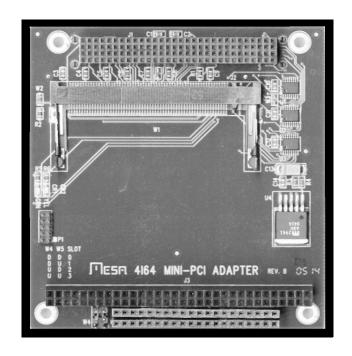

The 4I64 is a type III Mini-PCI adapter for the PC/104-PLUS bus . The 4I64 allows use of Mini-PCI cards like IEEE 802.11 wireless LAN cards and network/modem cards in a PC/104-PLUS system.

On card jumpers are used to select which PC104-PLUS slot the 4l64 occupies. A local regulator supplies 3.3V power to the Mini-PCI slot.

A 10 pin 2MM connector brings out the status LED signals for external status monitoring.

A PC/104 pass through connector allows placement flexibility in mixed PC/104, PC/104-PLUS stacks. Alternate interrupt routing is provided as an option for dual function cards.

A lower cost version is available with no PC/104 feed-through for application where PC/104 feed-through is not needed or causes mechanical interference.

The 4l64 uses a four layer PCB and short electrical paths for low EMI and minimal extra PCI bus loading.